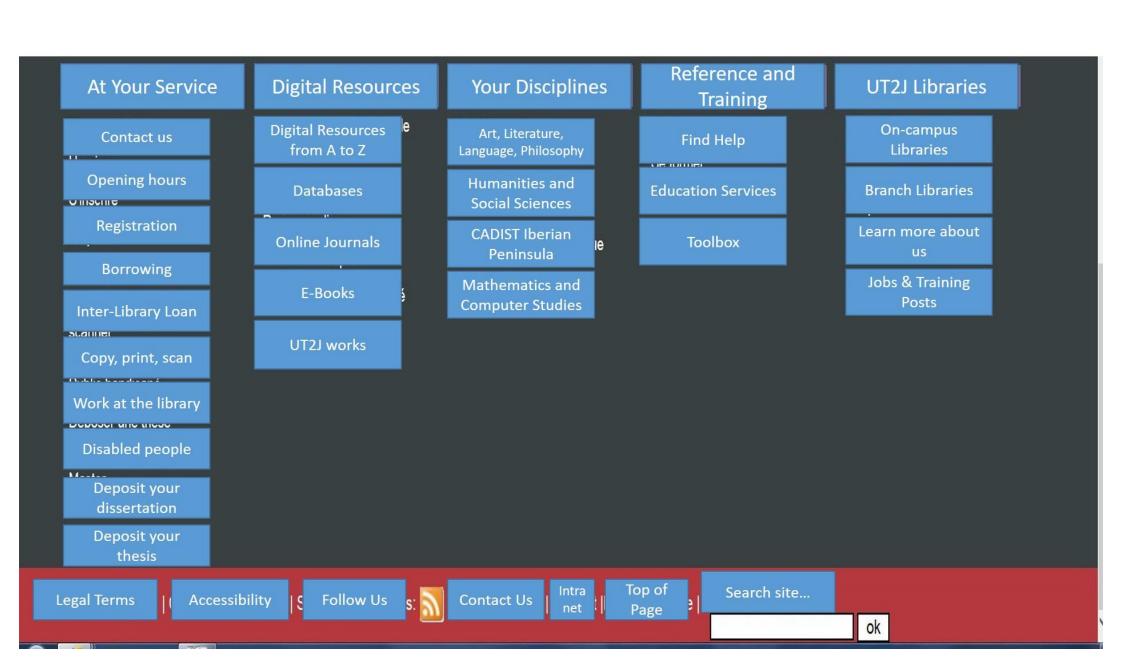

### Homepage

#### At your Service:

opening hours, print, depositing a dissertation... Read more

## Digital Resources:

databases, online Read more

# Your Disciplines:

Description of digital material, by discipline. Read

more

**UT2J Libraries:** 

Latest Infos

Addresses, contacts...

Vos disciplines

# Reference and Training:

Reference, training sessions, tutorials... Read more